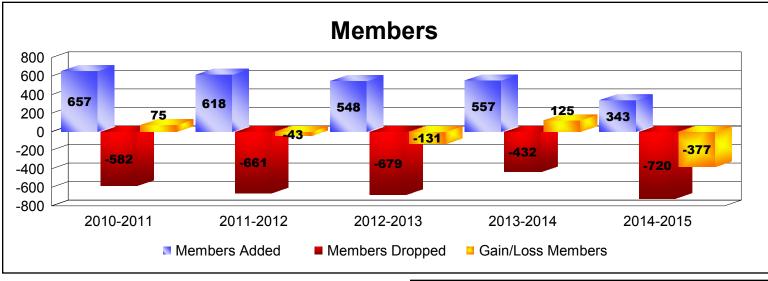

| Year                    | New<br>Clubs | Dropped<br>Clubs | Gain/<br>Loss<br>Clubs | New<br>Members | Charter<br>Members         | Reinstate<br>Members | Transfer<br>Members          | Total<br>Member<br>Added | Total<br>Members<br>Dropped | Gain/<br>Loss<br>Members |
|-------------------------|--------------|------------------|------------------------|----------------|----------------------------|----------------------|------------------------------|--------------------------|-----------------------------|--------------------------|
| 2010-2011               | 3            | -2               | 1                      | 548            | 85                         | 19                   | 5                            | 657                      | -582                        | 75                       |
| 2011-2012               | 4            | -3               | 1                      | 447            | 140                        | 27                   | 4                            | 618                      | -661                        | -43                      |
| 2012-2013               | 4            | -3               | 1                      | 406            | 96                         | 42                   | 4                            | 548                      | -679                        | -131                     |
| 2013-2014               | 4            | -2               | 2                      | 431            | 114                        | 7                    | 5                            | 557                      | -432                        | 125                      |
| 2014-2015               | 1            | -6               | -5                     | 292            | 39                         | 11                   | 1                            | 343                      | -720                        | -377                     |
| Average                 | 3            | -3               | 0                      | 425            | 95                         | 21                   | 4                            | 545                      | -615                        | -70                      |
| 4<br>2<br>0<br>-2<br>-4 | 3 -2         |                  | 4                      |                | 4                          |                      | 4                            | 2                        | -6 -5                       |                          |
| -6                      | 2010-2011    |                  | 2011-2012<br>New Clubs |                | 2012-2013<br>Dropped Clubs |                      | 2013-2014<br>Gain/Loss Clubs |                          | 2014-2015                   |                          |